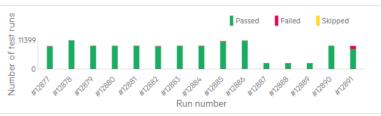

# PROBLEMATIC TESTS IN RECENT RUNS

PIPELINE BUILD FAILURE CLASSIFICATIONS OVER TIME

TEST STATUSES BY PIPELINE RUN

Problem