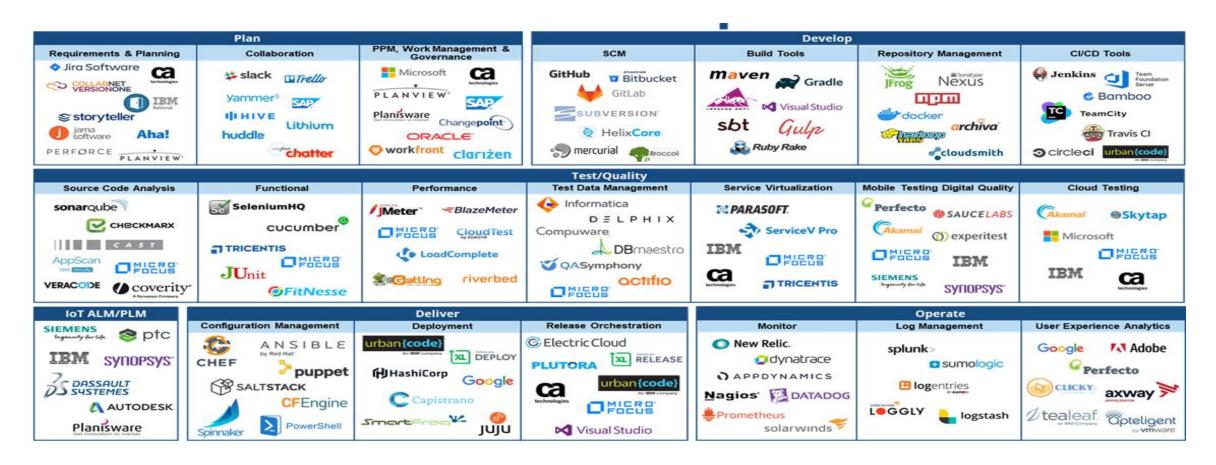

### **DevOps ALM eco-system is challenging to manage**

Automate everything

**Open Source First** 

**Release when ready** 

**Dev and Ops Collaboration** 

MICRO