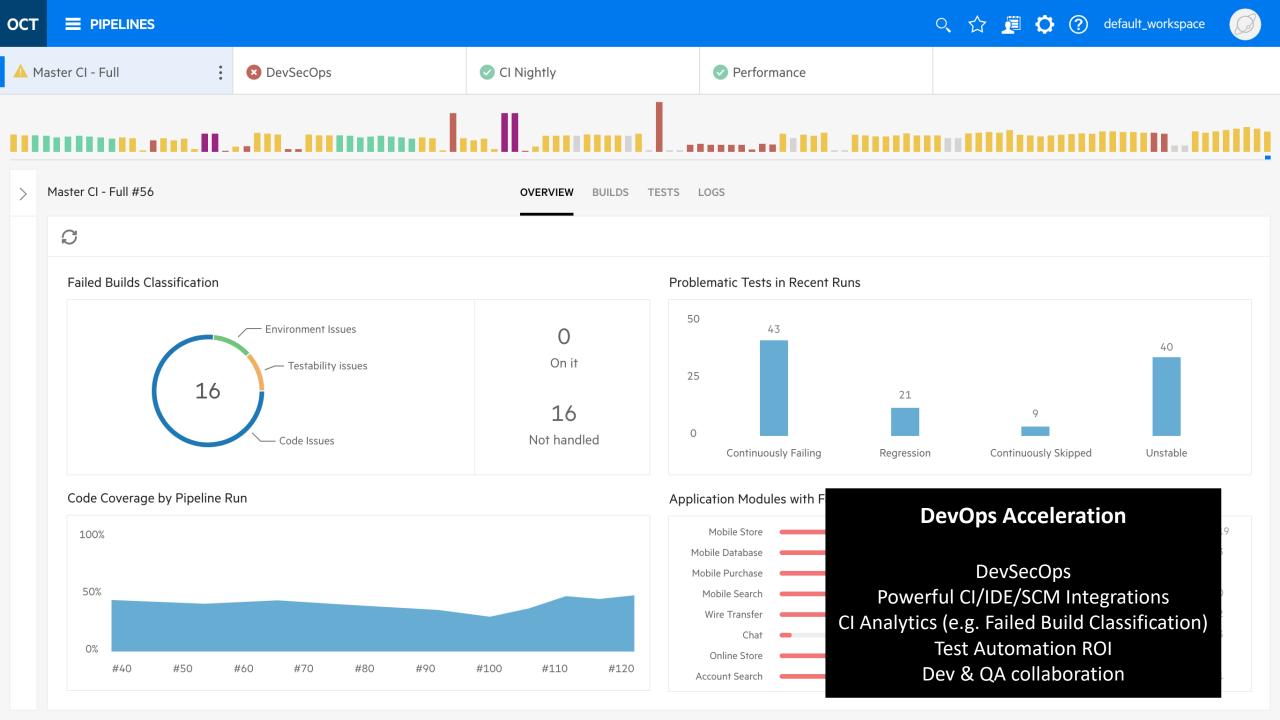

#### + 0

| PIPELINE ISSUE SUMMARY                                                                                                                                                                                                  |            | RELATED USERS                                                         |  |
|-------------------------------------------------------------------------------------------------------------------------------------------------------------------------------------------------------------------------|------------|-----------------------------------------------------------------------|--|
| QUALITY - Builds with most failed tests (i)     12   Builds     < 2   #3851 OMG-REST-Legacy-ISOALTED-Tests     975   failed tests   0% handled     A   #3968 OMG-UI-Tests-full-master   171   failed tests   1% handled | -<br>-<br> | User<br>User<br>Evgene Lokshin<br>Yaniv raziel<br>Markov<br>Clay Ling |  |
| 2% tests are handled                                                                                                                                                                                                    |            | Clay Ling Maron Lin                                                   |  |

| RELATED USERS    |         |             | 1 |
|------------------|---------|-------------|---|
| User             | Commits | Tests On It | A |
| 😡 Evgene Lokshin | 0       | 1           |   |
| 💫 Yaniv raziel   | 0       | 4           |   |
| 🚷 Clay Ling      | 0       | 11          |   |
| 🤹 Sharon Lin     | 0       | 1           | - |

# PROBLEMATIC TESTS IN RECENT RUNS

PIPELINE BUILD FAILURE CLASSIFICATIONS OVER TIME

TEST STATUSES BY PIPELINE RUN

Problem