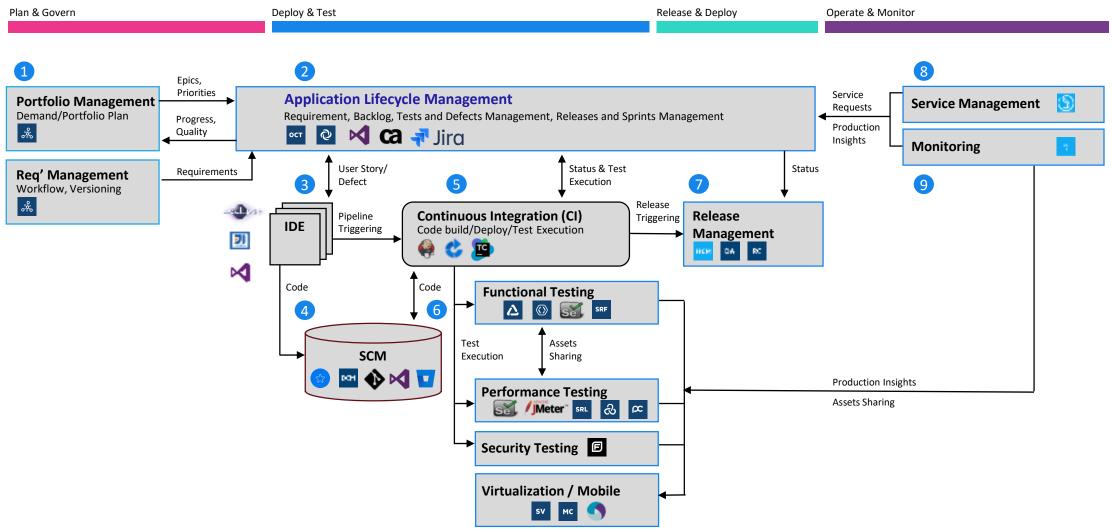

### **Streamline your Application Delivery**

### Agile delivery at scale

### Put Quality at the Core

FOCUS