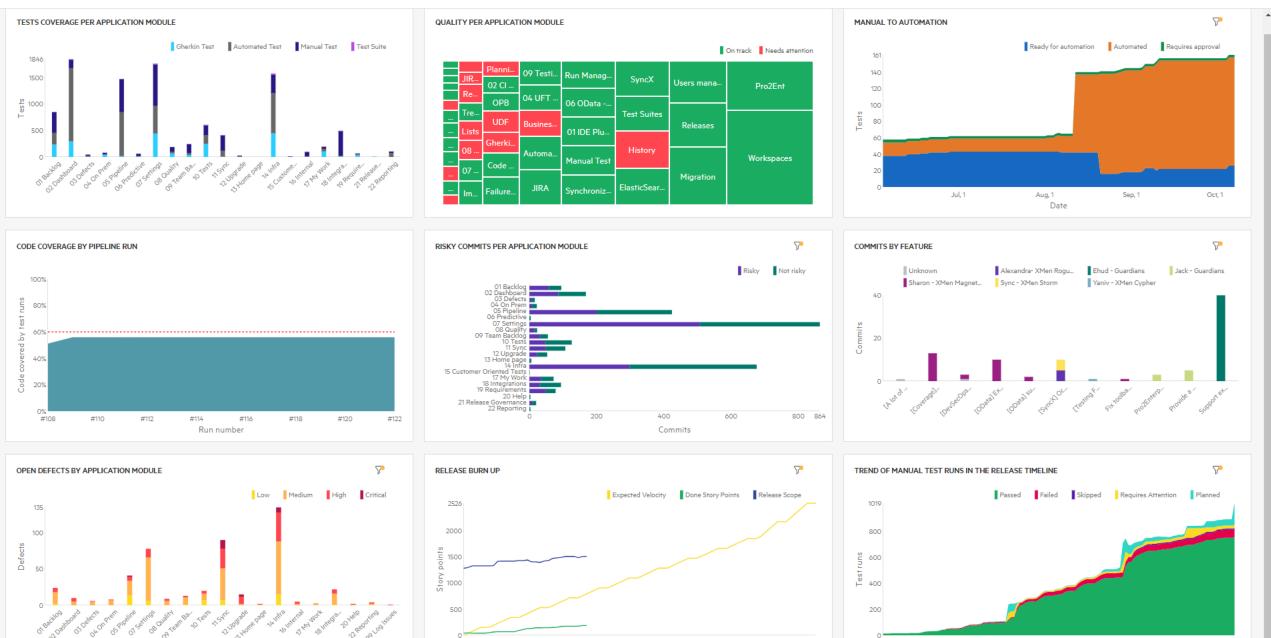

#### Quality Overview

Ø

| > | Backlog                       |                             |            | OVERVIEW | EPICS FEATURES | BACKLOG ITEMS | TESTS         |                                                    |                      |                 |  |  |
|---|-------------------------------|-----------------------------|------------|----------|----------------|---------------|---------------|----------------------------------------------------|----------------------|-----------------|--|--|
|   | 🕂 Feature 🗸                   |                             | !          |          |                |               |               | < Ⅲ★ 車 穴 日 。                                       |                      |                 |  |  |
|   | D ID                          | Name                        | Tags       | Rank     | ↓ Progress     |               | Test Coverage | Defects                                            | <b>Risky Commits</b> | Vulnerabilities |  |  |
|   | 152009                        | F Account Search            | commitment | 1        |                | 91%           |               | 0                                                  | <b></b>              | A               |  |  |
|   | 152012                        | F Mobile Store Database     | commitment | 2        |                | 84%           |               | 1                                                  |                      |                 |  |  |
|   | 152015                        | Mobile Store Purchasing     | commitment | 3        |                | 87%           |               | 0                                                  | <b></b>              |                 |  |  |
|   | 152013                        | F Mobile Store Sea          |            | 4        |                | 78%           |               | 0                                                  | <b></b>              | A               |  |  |
|   | 152008                        | Online Store Database       | commitment | 5        |                | 73%           |               | 0                                                  |                      |                 |  |  |
|   | 152026                        | Online Store on Cloud Datab |            | 6        |                | 52%           |               | 0                                                  |                      |                 |  |  |
|   | 152030                        | Online Store on Cloud Purch | commitment | 7        |                | 0%            |               | 23                                                 | •                    | A               |  |  |
|   | 152011                        | Online Store Purchase       |            | 8        |                | 0%            |               | 0                                                  |                      |                 |  |  |
|   | 152029                        | F Chat                      |            | 9        | _              | 12%           |               | 0                                                  |                      |                 |  |  |
|   | 152028                        | F CheckCredit               | commitment | 10       |                | 0%            |               | Agil                                               | e Managemo           | ent             |  |  |
|   | 152021 F Personal Preferences |                             |            | 11       |                | 0%            | N             | Manage progress & quality across                   |                      |                 |  |  |
|   | 152027                        | F Login                     |            | 12       |                | 0%            |               | products, methodology agnostic<br>Agile Management |                      |                 |  |  |
|   | 152009                        | Account Search              |            | 20       |                | 0%            |               | 0                                                  |                      |                 |  |  |

### **Quality Management**

 Smart Coverage
 Automation ROI
 Production Insights
 Environment Management

 Image: Strong in all work of the strong in